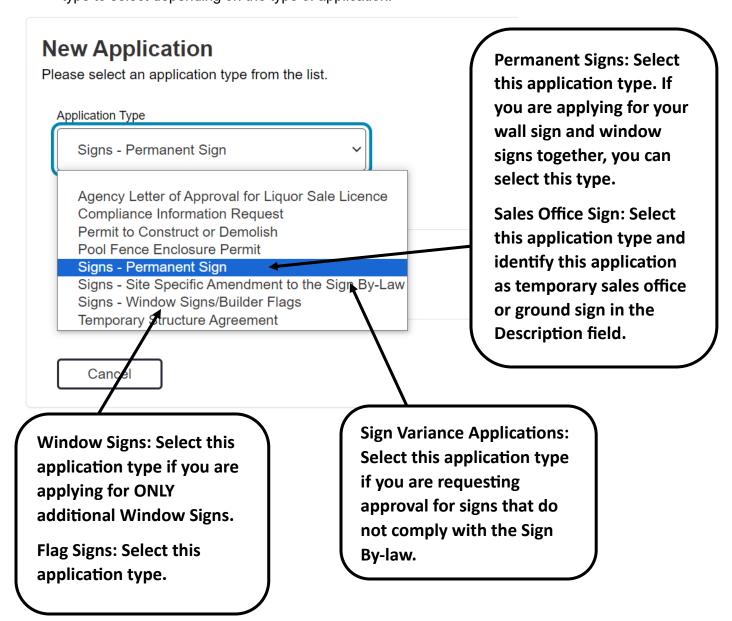

## Tips for Applying for Sign Permits on the Brampton Building and Business Portal

Log in to the Brampton Building and Business Portal brampton.ca/bbportal.

If you need information on setting up a user account, see the Create a User Account FAQs, call 905-874-2401 for assistance or email <a href="mailto:building.inquiries@brampton.ca">building.inquiries@brampton.ca</a> Click the **Add New Submission** button to make a new submission. Review the chart below for which application type to select depending on the type of application.

NOTE: Applications for Portable Signs, Mobile Signs, and A-Frame Signs are not yet available on the Brampton Building and Business Portal.